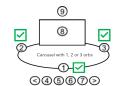

#### **Carousel Preview**

30 sec

| Description                                         | Floating logo, Navigation and Carousel with 1 AR experience | Floating logo, Navigation and Carousel with 2 AR experiences                                                                          | Floating logo, Navigation and Carousel with 3 AR experiences |
|-----------------------------------------------------|-------------------------------------------------------------|---------------------------------------------------------------------------------------------------------------------------------------|--------------------------------------------------------------|
| 1, 2 and 3 are<br>AR Experiences to<br>choose from: |                                                             | Menu: - 3D Booth with videos - Brand Ambassadors' (Human Hologram) - 3D Holographic Products' - Floating screens with aditional video |                                                              |
| 4. Info button                                      |                                                             | Max. 50 Words, exhibitor / company descriptio                                                                                         | n                                                            |
| 5. Contact button                                   | Со                                                          | ntact info of booth personel, in vCard, pdf, excel                                                                                    | , etc.                                                       |
| 6. LiveMeeting button                               | Link to an open room in live                                | meeting platform of choice (webex, hangouts, zo                                                                                       | oom, bluejeans, MS teams, etc.)                              |
| 7. Resources button                                 | x1 PDF of b                                                 | prochures, product sheets, inforgraphics, powerp                                                                                      | point file, etc.                                             |
| 8. "Anchor"<br>backscreen                           |                                                             | Generated from booth page                                                                                                             |                                                              |
| 9. Floating Logo                                    |                                                             | PNG with a transparent background / SVG                                                                                               |                                                              |
| Video thumbnails (in the Booth)                     | ь                                                           | oranding guide and/or the primary/secondary HE                                                                                        | Xs.                                                          |
| in Booth Videos                                     |                                                             | 1 or 2 videos - mp4 or mov - 1920 x 1080<br>30 sec                                                                                    |                                                              |