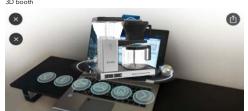

## Large 2D Booth - Augmented Reality Experience Details

1 AR Experience 2 AR Experiences Content **3 AR Experiences** 

Description

The Diamond Booth comes with is an augmented reality carousel that pops out of your PC screen, allowing users to interact with holograms, objects and networking functions. The experience is triggered by scanning a QR code from a smartphone.

#### **Carousel Preview**

30 sec

| Description                                         | Floating logo, Navigation and Carousel with 1 AR experience | Floating logo, Navigation and Carousel with 2 AR experiences                                                                          | Floating logo, Navigation and Carousel with 3 AR experiences |
|-----------------------------------------------------|-------------------------------------------------------------|---------------------------------------------------------------------------------------------------------------------------------------|--------------------------------------------------------------|
| 1, 2 and 3 are<br>AR Experiences to<br>choose from: |                                                             | Menu: - 3D Booth with videos - Brand Ambassadors' (Human Hologram) - 3D Holographic Products' - Floating screens with aditional video |                                                              |
| 4. Info button                                      |                                                             | Max. 50 Words, exhibitor / company descriptio                                                                                         | n                                                            |
| 5. Contact button                                   | Со                                                          | ntact info of booth personel, in vCard, pdf, excel                                                                                    | , etc.                                                       |
| 6. LiveMeeting button                               | Link to an open room in live                                | meeting platform of choice (webex, hangouts, zo                                                                                       | oom, bluejeans, MS teams, etc.)                              |
| 7. Resources button                                 | x1 PDF of b                                                 | prochures, product sheets, inforgraphics, powerp                                                                                      | point file, etc.                                             |
| 8. "Anchor"<br>backscreen                           |                                                             | Generated from booth page                                                                                                             |                                                              |
| 9. Floating Logo                                    |                                                             | PNG with a transparent background / SVG                                                                                               |                                                              |
| Video thumbnails (in the Booth)                     | ь                                                           | oranding guide and/or the primary/secondary HE                                                                                        | Xs.                                                          |
| in Booth Videos                                     |                                                             | 1 or 2 videos - mp4 or mov - 1920 x 1080<br>30 sec                                                                                    |                                                              |