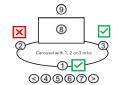

#### **Carousel Preview**

30 sec

| Description                                         | Floating logo, Navigation and Carousel with 1 AR experience | Floating logo, Navigation and Carousel with 2 AR experiences                                                                          | Floating logo, Navigation and Carousel with 3 AR experiences |
|-----------------------------------------------------|-------------------------------------------------------------|---------------------------------------------------------------------------------------------------------------------------------------|--------------------------------------------------------------|
| 1, 2 and 3 are<br>AR Experiences to<br>choose from: |                                                             | Menu: - 3D Booth with videos - Brand Ambassadors' (Human Hologram) - 3D Holographic Products' - Floating screens with aditional video |                                                              |
| 4. Info button                                      |                                                             | Max. 50 Words, exhibitor / company descriptio                                                                                         | n                                                            |
| 5. Contact button                                   | Со                                                          | ntact info of booth personel, in vCard, pdf, excel                                                                                    | , etc.                                                       |
| 6. LiveMeeting button                               | Link to an open room in live                                | meeting platform of choice (webex, hangouts, zo                                                                                       | oom, bluejeans, MS teams, etc.)                              |
| 7. Resources button                                 | x1 PDF of b                                                 | prochures, product sheets, inforgraphics, powerp                                                                                      | point file, etc.                                             |
| 8. "Anchor"<br>backscreen                           |                                                             | Generated from booth page                                                                                                             |                                                              |
| 9. Floating Logo                                    |                                                             | PNG with a transparent background / SVG                                                                                               |                                                              |
| Video thumbnails (in the Booth)                     | ь                                                           | oranding guide and/or the primary/secondary HE                                                                                        | Xs.                                                          |
| in Booth Videos                                     |                                                             | 1 or 2 videos - mp4 or mov - 1920 x 1080<br>30 sec                                                                                    |                                                              |