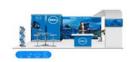

## Diamond Booth AR Specifications

## Large 2D Booth - Augmented Reality Experience Details

1 AR Experience 2 AR Experiences Content **3 AR Experiences** 

Description

The Diamond Booth comes with is an augmented reality carousel that pops out of your PC screen, allowing users to interact with holograms, objects and networking functions. The experience is triggered by scanning a QR code from a smartphone.

#### **Carousel Preview**

30 sec

| Description                                         | Floating logo, Navigation and Carousel with 1 AR experience | Floating logo, Navigation and Carousel with 2 AR experiences                                                                          | Floating logo, Navigation and Carousel with 3 AR experiences |
|-----------------------------------------------------|-------------------------------------------------------------|---------------------------------------------------------------------------------------------------------------------------------------|--------------------------------------------------------------|
| 1, 2 and 3 are<br>AR Experiences to<br>choose from: |                                                             | Menu: - 3D Booth with videos - Brand Ambassadors' (Human Hologram) - 3D Holographic Products' - Floating screens with aditional video |                                                              |
| 4. Info button                                      |                                                             | Max. 50 Words, exhibitor / company descriptio                                                                                         | n                                                            |
| 5. Contact button                                   | Со                                                          | ntact info of booth personel, in vCard, pdf, excel                                                                                    | , etc.                                                       |
| 6. LiveMeeting button                               | Link to an open room in live                                | meeting platform of choice (webex, hangouts, zo                                                                                       | oom, bluejeans, MS teams, etc.)                              |
| 7. Resources button                                 | x1 PDF of b                                                 | prochures, product sheets, inforgraphics, powerp                                                                                      | point file, etc.                                             |
| 8. "Anchor"<br>backscreen                           |                                                             | Generated from booth page                                                                                                             |                                                              |
| 9. Floating Logo                                    |                                                             | PNG with a transparent background / SVG                                                                                               |                                                              |
| Video thumbnails (in the Booth)                     | ь                                                           | oranding guide and/or the primary/secondary HE                                                                                        | Xs.                                                          |
| in Booth Videos                                     |                                                             | 1 or 2 videos - mp4 or mov - 1920 x 1080<br>30 sec                                                                                    |                                                              |