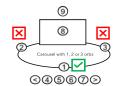

#### **Carousel Preview**

30 sec

| Description                                         | Floating logo, Navigation and Carousel with 1 AR experience | Floating logo, Navigation and Carousel with 2 AR experiences                                                                          | Floating logo, Navigation and Carousel with 3 AR experiences |
|-----------------------------------------------------|-------------------------------------------------------------|---------------------------------------------------------------------------------------------------------------------------------------|--------------------------------------------------------------|
| 1, 2 and 3 are<br>AR Experiences to<br>choose from: |                                                             | Menu: - 3D Booth with videos - Brand Ambassadors' (Human Hologram) - 3D Holographic Products' - Floating screens with aditional video |                                                              |
| 4. Info button                                      |                                                             | Max. 50 Words, exhibitor / company descriptio                                                                                         | n                                                            |
| 5. Contact button                                   | Со                                                          | ntact info of booth personel, in vCard, pdf, excel                                                                                    | , etc.                                                       |
| 6. LiveMeeting button                               | Link to an open room in live                                | meeting platform of choice (webex, hangouts, zo                                                                                       | oom, bluejeans, MS teams, etc.)                              |
| 7. Resources button                                 | x1 PDF of b                                                 | prochures, product sheets, inforgraphics, powerp                                                                                      | point file, etc.                                             |
| 8. "Anchor"<br>backscreen                           |                                                             | Generated from booth page                                                                                                             |                                                              |
| 9. Floating Logo                                    |                                                             | PNG with a transparent background / SVG                                                                                               |                                                              |
| Video thumbnails (in the Booth)                     | ь                                                           | oranding guide and/or the primary/secondary HE                                                                                        | Xs.                                                          |
| in Booth Videos                                     |                                                             | 1 or 2 videos - mp4 or mov - 1920 x 1080<br>30 sec                                                                                    |                                                              |