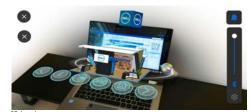

## Large 2D Booth - Augmented Reality Experience Details

1 AR Experience 2 AR Experiences Content **3 AR Experiences** 

Description

The Diamond Booth comes with is an augmented reality carousel that pops out of your PC screen, allowing users to interact with holograms, objects and networking functions. The experience is triggered by scanning a QR code from a smartphone.

#### **Example AR Experiences**

3D Holographic product example #2

<sup>&</sup>lt;sup>1</sup>Does not include green screen filming, <sup>2</sup>3D object/product to be quoted separately based on complexity